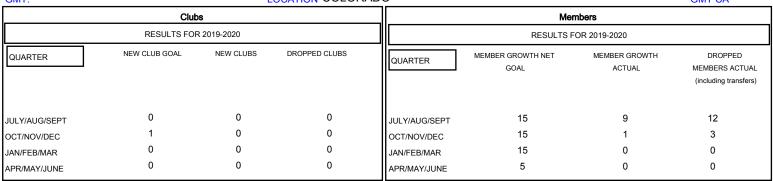

## MONTHLY MEMBERSHIP PROGRESS REPORT

## District 6 C

GMT: LOCATION COLORADO GMT CA







| DROPPED CLUBS: 0  DROPPED MEMBERS |         | 5 CLUBS OF 29 ADDED 1 OR MORE<br>NEW MEMBERS | GENDER DISTRIE  MALE  FEMALE     | 362 (58.20%)<br>260 (41.80%) |     |
|-----------------------------------|---------|----------------------------------------------|----------------------------------|------------------------------|-----|
| DECEASED                          | 3       | CLICK HERE FOR CUMULATIVE MEMBERSHIP DATA    | TOTAL FAMILY UNIT MEMBERS        |                              | 125 |
| CLUB CANCELLED OTHER              | 0<br>12 |                                              | FAMILY MEMBERS PAYING HALF  DUES |                              | 64  |
| TOTAL                             | 15      |                                              |