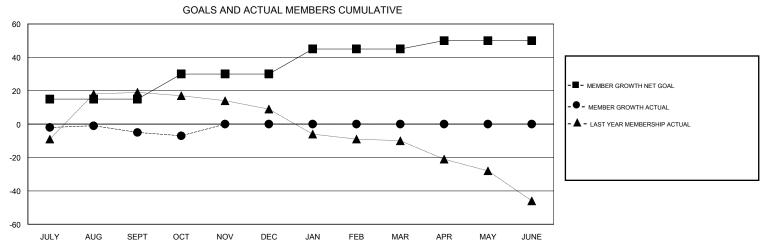

## MONTHLY MEMBERSHIP PROGRESS REPORT

## District 6 C

GMT: LOCATION COLORADO GMT CA







| DROPPED CLUBS: 0  DROPPED MEMBERS |         | 5 CLUBS OF 29 ADDED 1 OR MORE<br>NEW MEMBERS | GENDER DISTRIE  MALE  FEMALE     | 362 (58.20%)<br>260 (41.80%) |     |
|-----------------------------------|---------|----------------------------------------------|----------------------------------|------------------------------|-----|
| DECEASED                          | 3       | CLICK HERE FOR CUMULATIVE MEMBERSHIP DATA    | TOTAL FAMILY UNIT MEMBERS        |                              | 125 |
| CLUB CANCELLED OTHER              | 0<br>12 |                                              | FAMILY MEMBERS PAYING HALF  DUES |                              | 64  |
| TOTAL                             | 15      |                                              |                                  |