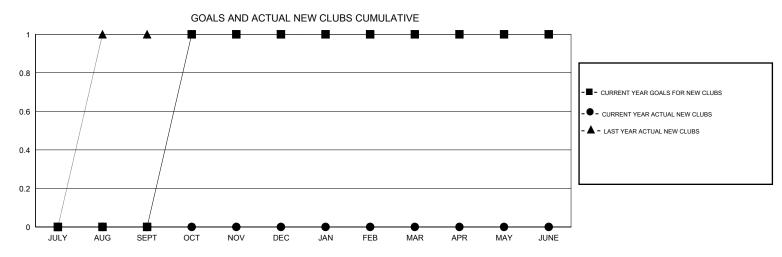

## MONTHLY MEMBERSHIP PROGRESS REPORT

## District 6 C

GMT: LOCATION COLORADO GMT CA







| DROPPED CLUBS: 0  DROPPED MEMBERS |         | 5 CLUBS OF 29 ADDED 1 OR MORE<br>NEW MEMBERS | GENDER DISTRIE  MALE  FEMALE     | 362 (58.20%)<br>260 (41.80%) |     |
|-----------------------------------|---------|----------------------------------------------|----------------------------------|------------------------------|-----|
| DECEASED                          | 3       | CLICK HERE FOR CUMULATIVE MEMBERSHIP DATA    | TOTAL FAMILY UNIT MEMBERS        |                              | 125 |
| CLUB CANCELLED OTHER              | 0<br>12 |                                              | FAMILY MEMBERS PAYING HALF  DUES |                              | 64  |
| TOTAL                             | 15      |                                              |